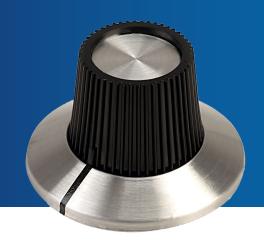

# **CONTROL KNOB**

RN-113B Line Indicator Control Knob

## **KEY FEATURES:**

- Ideal size for comfortable grip and accurate adjustments.
- ✓ Material: Phenolic.
- ✓ Spun Aluminium Skirt: Adds a touch of elegance and durability.
- ✓ Line Indicator: Provides visual guidance for precise settings.
- ✓ **Grub Screw Fixing:**Securely fits 6.35mm
  (0.25in) spindles for a stable operation.
- ✓ RoHS Compliant: Meets high environmental and safety standards.

#### **APPLICATIONS:**

Suitable replacement for Catering Heater controllers, Variable AC Voltage Regulators, Fan Speed Controllers, Temperature Controllers, Audio Equipment Calibration, Lighting Controls, Machinery and Instrumentation. Elevate your equipment's functionality with the RN-113B Line Indicator Control Knob. Designed for impeccable precision, this black control knob is engineered with a sleek spun aluminium skirt and a clear inlay for line indication. Its robust construction and intuitive design make it the ideal solution for precise control of your power applications.