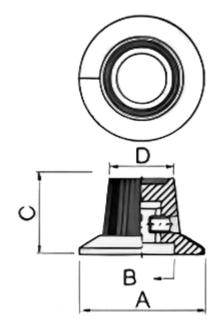

| TECHNICAL SPECIFICATIONS |          |        |          |            |  |
|--------------------------|----------|--------|----------|------------|--|
| Α                        | В        | С      | D        | SHAFT HOLE |  |
| ø 29.2mm                 | ø 16.4mm | 18.1mm | ø 15.0mm | ø 6.4mm    |  |