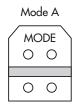

#### 2. Select the mode required

Mode A - Relay energised after delayed / expired time period – Reset required unless AUTO link is fitted - with AUTO link fitted relay de-energises after approx 20 seconds

**Mode A -** trigger applied - times out and activates the relay - if auto link is fitted relay drops out after 20 seconds and is then "waiting for next trigger".

**Mode B -** trigger applied – relay activates for time period then drops out. It is then ready for the next trigger.