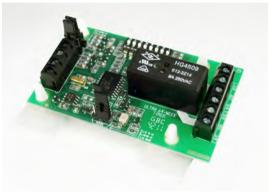

### A - AT-372 ULTRA TIMER

Time period 1 second to 64 weeks, accurate DIL switch time settings 4 modes of operation, wide operating voltage

united automation

- Working voltage 9.5 30V DC

   auto selected by timer (no need to set input)
- 1 second to 64 week time period. Selectable by DIL switch - crystal controlled for accurate time
- "Pulse" activation after time out
   option on two of the modes
- Double pole relay will switch mains - contacts rated at 8 Amps
- Selectable trigger and reset input polarity

### AT-372 ULTRATIMER

### AT-372 ULTRATIMER

Time period 1 second to 64 weeks - accurate DIL switch time settings - 4 modes of operation - wide operating voltage.

- Working voltage 10.5 28V DC auto selected by timer (no need to set input)
- "Pulse" activation after time out option on three of the modes
- Selectable trigger and reset input polarity
- 1 second to 64 week time period. Selectable by DIL switch
   crystal controlled for accurate time
- Double pole relay will switch mains contacts rated at 8 Amps
- Four modes of operation

#### **DIMENSIONS**

77.9 X 47mm

**Unit Supplied -** In strong cardboard carton with 4 sticky fixers

**Dimensions -** 78 X 47mm

Packing Weight - 80 grams

|                      | SW1       | SW2        | SW3        | SW4        | SW5        | SW6        | SW7      | SW8      |
|----------------------|-----------|------------|------------|------------|------------|------------|----------|----------|
| 1 week               | on        | off        | off        | off        | off        | off        | on       | on       |
| 2 weeks              | off       | on         | off        | off        | off        | off        | on       | on       |
| 3 weeks              | on        | on         | off        | off        | off        | off        | on       | on       |
| 4 weeks              | off       | off        | on         | off        | off        | off        | on       | on       |
| 5 weeks              | on        | off        | on         | off        | off        | off        | on       | on       |
| 6 weeks              | off       | on         | on         | off        | off        | off        | on       | on       |
| 7 weeks              | on        | on         | on         | off        | off        | off        | on       | on       |
| 8 weeks              | off       | off        | off        | on         | off        | off        | on       | on       |
| 0 1                  |           | cc         | cc         |            | cc         | cc         |          |          |
| 9 weeks<br>10 weeks  | on<br>off | off        | off        | on         | off<br>off | off<br>off | on       | on       |
| 10 weeks             | on        | on<br>on   | off<br>off | on         | off        | off        | on       | on       |
| 12 weeks             | off       | off        | on         | on<br>on   | off        | off        | on<br>on | on<br>on |
| 13 weeks             | on        | off        | on         | on         | off        | off        | on       | on       |
| 14 weeks             | off       | on         | on         | on         | off        | off        | on       | on       |
| 15 weeks             | on        | on         | on         | on         | off        | off        | on       | on       |
| 16 weeks             | off       | off        | off        | off        | on         | off        | on       | on       |
|                      |           |            |            |            |            |            |          |          |
| 17 weeks             | on        | off        | off        | off        | on         | off        | on       | on       |
| 18 weeks             | off       | on         | off        | off        | on         | off        | on       | on       |
| 19 weeks             | on        | on         | off        | off        | on         | off        | on       | on       |
| 20 weeks             | off       | off        | on         | off        | on         | off        | on       | on       |
| 21 weeks             | on        | off        | on         | off        | on         | off        | on       | on       |
| 22 weeks             | off       | on         | on         | off        | on         | off        | on       | on       |
| 23 weeks             | on        | on         | on         | off        | on         | off        | on       | on       |
| 24 weeks             | off       | off        | off        | on         | on         | off        | on       | on       |
| 25 weeks             | on        | off        | off        | on         | on         | off        | on       | on       |
| 26 weeks             | off       | on         | off        | on         | on         | off        | on       | on       |
| 27 weeks             | on        | on         | off        | on         | on         | off        | on       | on       |
| 28 weeks             | off       | off        | on         | on         | on         | off        | on       | on       |
| 29 weeks             | on        | off        | on         | on         | on         | off        | on       | on       |
| 30 weeks             | off       | on         | on         | on         | on         | off        | on       | on       |
| 31 weeks             | on        | on         | on         | on         | on         | off        | on       | on       |
| 32 weeks             | off       | off        | off        | off        | off        | on         | on       | on       |
| 22 vyaalra           |           | off        | off        | off        | off        |            |          |          |
| 33 weeks<br>34 weeks | on<br>off | off<br>on  | off<br>off | off<br>off | off        | on         | on       | on       |
| 35 weeks             | on        | on         | off        | off        | off        | on<br>on   | on<br>on | on<br>on |
| 36 weeks             | off       | off        | on         | off        | off        | on         | on       | on       |
| 37 weeks             | on        | off        | on         | off        | off        | on         | on       | on       |
| 38 weeks             | off       | on         | on         | off        | off        | on         | on       | on       |
| 39 weeks             | on        | on         | on         | off        | off        | on         | on       | on       |
| 40 weeks             | off       | off        | off        | on         | off        | on         | on       | on       |
|                      |           |            |            |            |            |            |          |          |
| 41 weeks             | on        | off        | off        | on         | off        | on         | on       | on       |
| 42 weeks             | off       | on         | off        | on         | off        | on         | on       | on       |
| 43 weeks             | on        | on         | off        | on         | off        | on         | on       | on       |
| 44 weeks<br>45 weeks | off       | off<br>off | on         | on         | off<br>off | on         | on       | on       |
| 45 weeks<br>46 weeks | on<br>off | on         | on<br>on   | on<br>on   | off        | on<br>on   | on<br>on | on<br>on |
| 40 weeks             | on        | on         | on         | on         | off        | on         | on       | on       |
| 48 weeks             | off       | off        | off        | off        | on         | on         | on       | on       |
| -                    |           |            |            |            |            |            |          |          |
| 49 weeks             | on        | off        | off        | off        | on         | on         | on       | on       |
| 50 weeks             | off       | on         | off        | off        | on         | on         | on       | on       |
| 51 weeks             | on        | on         | off        | off        | on         | on         | on       | on       |
| 52 weeks             | off       | off        | on         | off        | on         | on         | on       | on       |
| 53 weeks             | on        | off        | on         | off        | on         | on         | on       | on       |
| 54 weeks             | off       | on         | on         | off        | on         | on         | on       | on       |
| 55 weeks             | on        | on         | on         | off        | on         | on         | on       | on       |
| 56 weeks             | off       | off        | off        | on         | on         | on         | on       | on       |
| 57 weeks             | on        | off        | off        | on         | on         | on         | on       | on       |
| 58 weeks             | off       | on         | off        | on         | on         | on         | on       | on       |
| 59 weeks             | on        | on         | off        | on         | on         | on         | on       | on       |
| 60 weeks             | off       | off        | on         | on         | on         | on         | on       | on       |
| 61 weeks             | on        | off        | on         | on         | on         | on         | on       | on       |
| 62 week              | off       | on         | on         | on         | on         | on         | on       | on       |
| 63 weeks             | on        | on         | on         | on         | on         | on         | on       | on       |
| 64 weeks             | off       | off        | off        | off        | off        | off        | on       | on       |