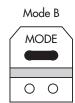

#### Mode B - Relay energised for time period - then ready for next trigger

Set time switch using the time table

Please leave the RESET jumper in Positive - even if RESET is not used

**Mode A -** trigger applied - times out and activates the relay - if auto link is fitted relay drops out after 20 seconds and is then "waiting for next trigger".

**Mode B -** trigger applied – relay activates for time period then drops out. It is then ready for the next trigger.