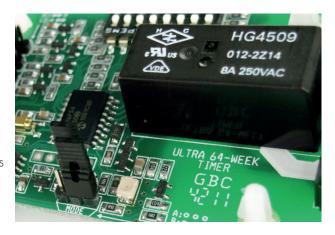

When the power is connected, the LED will display a flash pattern to confirm the selected operating mode. 1 flash mode A-2 flashes mode B-3 flashes mode C-4 flashes mode D.

Modes A, C and D have an additional feature – if the **AUTO** jumper link is fitted, the relay will drop out 20 seconds after activation ready for next trigger.

Inputs to both TRIG and RESET can be HIGH or LOW selected by jumper (in simple terms this means that it can be triggered or reset by either connecting the input to 12v or 0v).

#### 1. Set the type of TRIG and RESET

a) For Positive (HI)

b) For Negative (LO)

#### 2. Select the mode required

Mode A - Relay energised after delayed / expired time period – Reset required unless AUTO link is fitted - with AUTO link fitted relay de-energises after approx 20 seconds