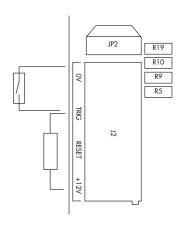

**ACTIVATION** - trigger and reset input polarity is set by jumper links.

United Automation Ltd, Southport Business Park, Kew, Southport, PR8 4HQ purchasing@united-automation.com 44(0) 1704 516500

Inputs to both TRIG and RESET can be HIGH or LOW selected by jumper (in simple terms this means that it can be triggered or reset by either connecting the input to 12v or 0v).

#### 1. Set the type of TRIG and RESET

a) For Positive (HI)

b) For Negative (LO)

#### For a door monitor select mode C or D and the trigger +ve (HI)

Connect a 1k8 resistor (supplied) between TRIG input and 12V (+ve). Connect a door contact between TRIG input and 0V (-ve).

This works as follows:- The resistor is known as a 'pull up', when connected from +ve to the trigger input it drives the trigger 'high' at the same time if the door contact is closed the trigger input is 'pulled' to Ov (LO) so the timer cannot trigger until the door switch is opened - the resistor limits the current flowing to an acceptable low level when the door is closed.