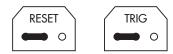

#### 1. Set the type of TRIG and RESET

a) For Positive (HI)

b) For Negative (LO)

Inputs to both TRIG and RESET can be HIGH or LOW selected by jumper (in simple terms this means that it can be triggered or reset by either connecting the input to 12v or 0v).

**ACTIVATION** - trigger and reset input polarity is set by jumper links.

United Automation Ltd, Southport Business Park, Kew, Southport, PR8 4HQ purchasing@united-automation.com 44(0) 1704 516500