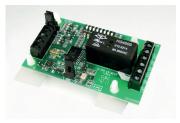

### A - AT-372 ULTRA TIMER

Time period 1 second to 64 weeks, accurate DIL switch time settings 4 modes of operation, wide operating voltage

united automation

- Working voltage 9.5 30V DC

   auto selected by timer (no need to set input)
- 1 second to 64 week time period. Selectable by DIL switch - crystal controlled for accurate time
- "Pulse" activation after time out
   option on two of the modes
- Double pole relay will switch mains - contacts rated at 8 Amps
- Selectable trigger and reset input polarity

#### **DIMENSIONS**

77.9 X 47mm

#### **PACKING WEIGHT**

80 grams