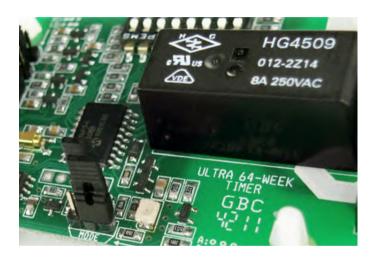

### A - AT-372 ULTRA TIMER

Time period 1 second to 64 weeks, accurate DIL switch time settings 4 modes of operation, wide operating voltage

united automation

- Working voltage 9.5 30V DC

   auto selected by timer (no need to set input)
- 1 second to 64 week time period. Selectable by DIL switch - crystal controlled for accurate time
- "Pulse" activation after time out
   option on two of the modes
- Double pole relay will switch mains - contacts rated at 8 Amps
- Selectable trigger and reset input polarity

### AT-372 ULTRATIMER

### AT-372 ULTRATIMER

Time period 1 second to 64 weeks - accurate DIL switch time settings - 4 modes of operation - wide operating voltage.

- Working voltage 10.5 28V DC auto selected by timer (no need to set input)
- "Pulse" activation after time out option on three of the modes
- Selectable trigger and reset input polarity
- 1 second to 64 week time period. Selectable by DIL switch
   crystal controlled for accurate time
- Double pole relay will switch mains contacts rated at 8 Amps
- Four modes of operation