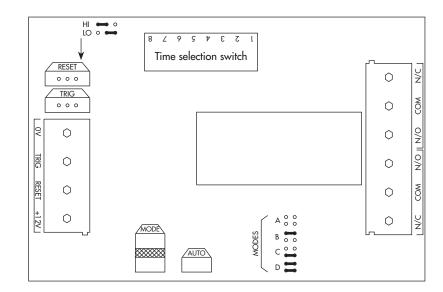

#### INSTALLATION INSTRUCTIONS

#### Overview

The timer operates on 12v or 24v DC – just connect, and the unit automatically adjusts internally.

Four modes of operation which are selected by jumper link:

- a) Relay energised after delayed / expired time period
- b) Relay energised for time period
- c) Trigger must still be present AFTER time period for relay to activate and latch <u>until</u> reset (ideal for door monitoring)
- d) The same as mode C, but the relay does not require a reset. After activation will stay energised until the trigger has been removed. (e.g. the door is closed)

When the power is connected, the LED will display a flash pattern to confirm the selected operating mode. 1 flash mode A-2 flashes mode B-3 flashes mode C-4 flashes mode D.

Modes A, C and D have an additional feature – if the **AUTO** jumper link is fitted, the relay will drop out 20 seconds after activation ready for next trigger.

Inputs to both TRIG and RESET can be HIGH or LOW selected by jumper (in simple terms this means that it can be triggered or reset by either connecting the input to 12v or 0v).

#### **Specification**

| Operating Voltage       | 10.5-28v DC                      |
|-------------------------|----------------------------------|
| Relay contacts rated at | 8amps 250AC – or 5amps at 28v DC |
| Current when energised  | 34 mA                            |
| Quiescent current       | 3mA                              |
| Size                    | 78L x 47W x 22H                  |

#### 2. Select the mode required

Mode A - Relay energised after delayed / expired time period – Reset required unless AUTO link is fitted - with AUTO link fitted relay de-energises after approx 20 seconds