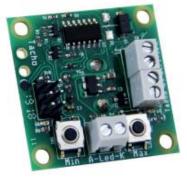

The maximum and minimum fan speed are programmable using the two push buttons in conjunction with the pot. By design it is not possible to set the maximum fan speed less than the minimum fan speed or set the maximum and minimum fan speeds closer than 5%. An LED indicates the setting of the appropriate speed adjustment is enabled.

The limits can be cleared by pressing and holding both buttons until the LEDs extinguish

The fan speed is adjustable using the potentiometer, which can also be used to mount the PCB to a front panel. The unit also has 4 x 3.5mm diameter fixing holes on 32x32mm centres.